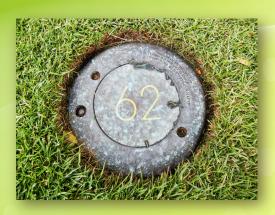

## Don't sweat the small stuff. Make your course shine.

Do chemical applications and the effects of weather discolor your valuable course accessories?

Are the demands of cleaning these assests labor intensive?

When you see a sprinkler head, yardage marker, or any other area that is stained or dirty, simply load an AerShot Detailing Foam can into a standard marking wand and spray the desired area.

After 5 minutes, the foam dissolves and you are left with a grime free, polished look to your course.