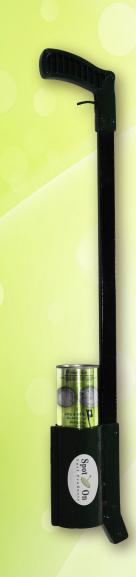

When you see a sprinkler head, yardage marker, or any other area that is stained or dirty, simply load an AerShot Detailing Foam can into a standard marking wand and spray the desired area.

After 5 minutes, the foam dissolves and you are left with a grime free, polished look to your course.

Carry a can in your cart at all times.

Contact your local distributor to order AerShot Detailing Foam. Visit our website to learn how to make your course shine.