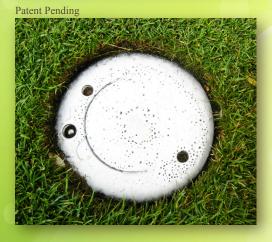

When you see a sprinkler head, yardage marker, or any other area that is stained or dirty, simply load an AerShot Detailing Foam can into a standard marking wand and spray the desired area.

After 5 minutes, the foam dissolves and you are left with a grime free, polished look to your course.