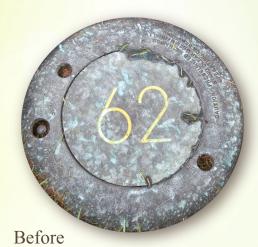

## Don't sweat the small stuff. Make your course shine.

Do chemical applications and the effects of weather discolor your valuable course accessories?

Are the demands of cleaning these assests labor intensive?

When you see a sprinkler head, yardage marker, or any other area that is stained or dirty, simply load an AerShot Detailing Foam can into a standard marking wand and spray the desired area.

After 5 minutes, the foam dissolves and you are left with a grime free, polished look to your course.