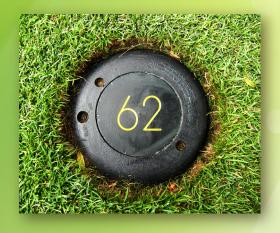

When you see a sprinkler head, yardage marker, or any other area that is stained or dirty, simply load an AerShot Detailing Foam can into a standard marking wand and spray the desired area.

After 5 minutes, the foam dissolves and you are left with a grime free, polished look to your course.