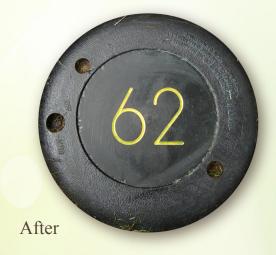

When you see a sprinkler head, yardage marker, or any other area that is stained or dirty, simply load an AerShot Detailing Foam can into a standard marking wand and spray the desired area.

After 5 minutes, the foam dissolves and you are left with a grime free, polished look to your course.